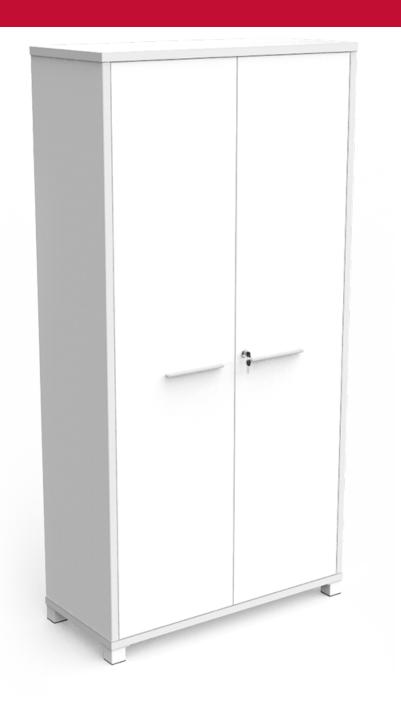

## **Axis Locking** Cupboard.

The Axis locking cupboard is a great shared storage solution for your workplace. It has 25 mm tops and bases, 18 mm sides, and shelves in white melamine on an E1-grade substrate with matching PVC edges. It also has a flush-joined construction, including white powder-coated steel feet with glides for leveling adjustment. Available options include three- or ive-level cupboards.

## **Features**

25 mm tops and base, 18 mm sides and shelves studio white melamine on El grade substrate with matching PVC edge

Flush-joined construction

White powdercoat 50 x 50 mm steel feet

Gang locking on doors

## **Colour Options**

Stocked Options

| Dimensions     |                    |
|----------------|--------------------|
| Overall Height | 1250 mm or 1800 mm |
| Overall Width  | 900 mm             |
| Overall Depth  | 400 mm             |
| Door Width     | 428 mm             |
|                |                    |